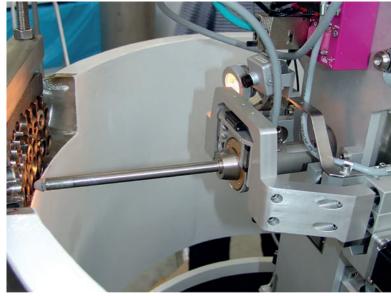

fferential mode          |
| Input voltage                         | 24 VAC                                                            |
| Connecting cable                      | 2 m / LEMO connector                                              |
| Rotating speed                        | Up to 6000 rpm                                                    |
| Electrical motor                      | MAXON motor                                                       |
| Trigger signal                        | Internal                                                          |
| Signal transmission                   | Dual transformer                                                  |
| Durability                            | High durability. No<br>contact between tube<br>and rotating head. |





Manipulators for VVER steam generators working with SOROTEC probes

## SOROTEC PROBE Inspection of the VVER team Generator Collector



Tecnatom, S.A. Av. Montes de Oca, 1 28703, San Sebastián de los Reyes / Madrid- Spain

www.tecnatom-ndt.com