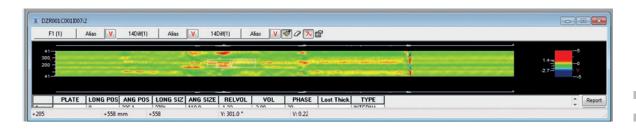

## Ready for the future, caring for the customer

- Inspection of the tubesheet for crack detection
- Inspection from the inner surface of tubes

| SOROTEC M1. Technical specificactions |                                                                   |
|---------------------------------------|-------------------------------------------------------------------|
| Total lenght                          | 332 mm                                                            |
| Shaft diameter                        | 12.3 mm                                                           |
| Body diameter                         | 36 mm (motor box)                                                 |
| Effective lenght                      | 176 mm                                                            |
| Shaft material                        | Stainless Steel 316                                               |
| Centering material                    | Nylon PA6.6                                                       |
| Detective head                        | 2 searches coils<br>1 exciting coil<br>Differential mode          |
| Input voltage                         | 24 VAC                                                            |
| Connecting cable                      | 2 m / LEMO connector                                              |
| Rotating speed                        | Up to 6000 rpm                                                    |
| Electrical motor                      | MAXON motor                                                       |
| Trigger signal                        | Internal                                                          |
| Signal transmission                   | Dual transformer                                                  |
| Durability                            | High durability. No<br>contact between tube<br>and rotating head. |