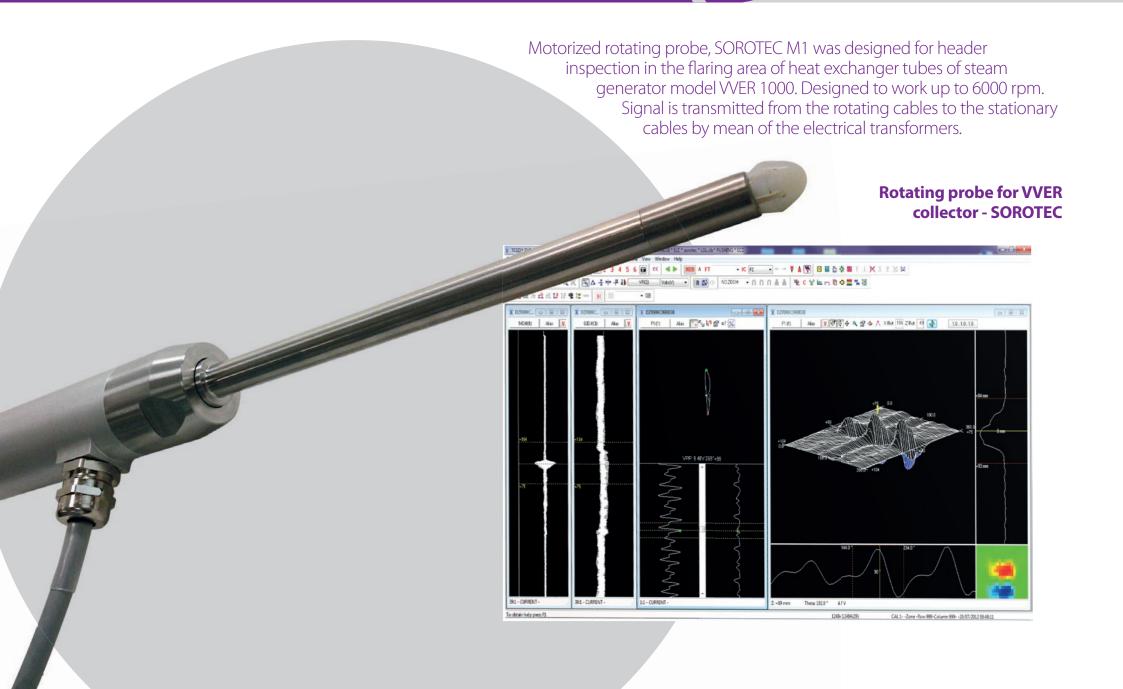

## SOROTEC PROBE

Inspection of the VVER
Steam Generator Collector

## SOROTEC PROBE Inspection of the

WER team Generator Collector

## Ready for the future, caring for the customer

- Inspection of the tubesheet for crack detection
- Inspection from the inner surface of tubes

| SOROTEC M1. Technical specificactions |                                                                   |
|---------------------------------------|-------------------------------------------------------------------|
| Total lenght                          | 332 mm                                                            |
| Shaft diameter                        | 12.3 mm                                                           |
| Body diameter                         | 36 mm (motor box)                                                 |
| Effective lenght                      | 176 mm                                                            |
| Shaft material                        | Stainless Steel 316                                               |
| Centering material                    | Nylon PA6.6                                                       |
| Detective head                        | 2 searches coils<br>1 exciting coil<br>Differential mode          |
| Input voltage                         | 24 VAC                                                            |
| Connecting cable                      | 2 m / LEMO connector                                              |
| Rotating speed                        | Up to 6000 rpm                                                    |
| Electrical motor                      | MAXON motor                                                       |
| Trigger signal                        | Internal                                                          |
| Signal transmission                   | Dual transformer                                                  |
| Durability                            | High durability. No<br>contact between tube<br>and rotating head. |

## SOROTEC PROBE Inspection of the VVER team Generator Collector

Tecnatom, S.A. Av. Montes de Oca, 1 28703, San Sebastián de los Reyes / Madrid- Spain

www.tecnatom-ndt.com