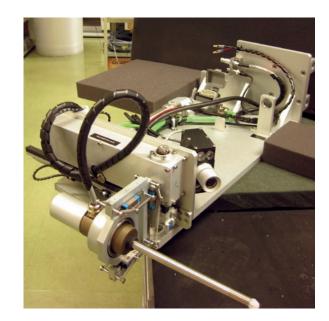

Differential mode          |
| Input voltage                         | 24 VAC                                                            |
| Connecting cable                      | 2 m / LEMO connector                                              |
| Rotating speed                        | Up to 6000 rpm                                                    |
| Electrical motor                      | MAXON motor                                                       |
| Trigger signal                        | Internal                                                          |
| Signal transmission                   | Dual transformer                                                  |
| Durability                            | High durability. No<br>contact between tube<br>and rotating head. |





Manipulators for VVER steam generators working with SOROTEC probes

## SOROTEC PROBE Inspection of the VVER team Generator Collector



Tecnatom, S.A. Av. Montes de Oca, 1 28703, San Sebastián de los Reyes / Madrid- Spain

www.tecnatom-ndt.com