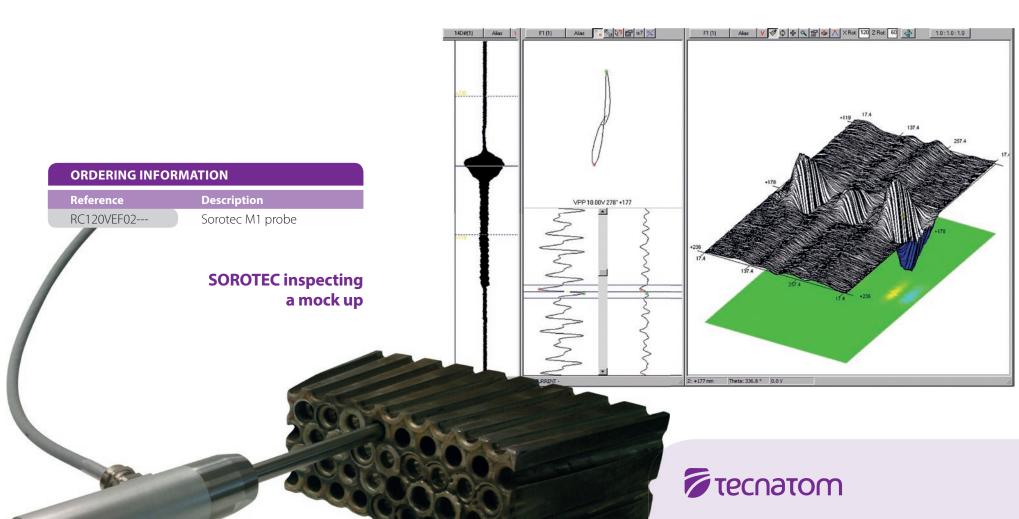

## SOROTEC PROBE

Inspection of the VVER
Steam Generator Collector

## SOROTEC PROBE Inspection of the

WER team Generator Collector

## SOROTEC PROBE Inspection of the VVER team Generator Collector

Tecnatom, S.A. Av. Montes de Oca, 1 28703, San Sebastián de los Reyes / Madrid- Spain

www.tecnatom-ndt.com